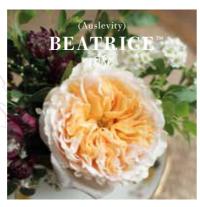

#### THE RAY OF SUNSHINE

Beatrice opens to reveal a heart of pure warmth and joy. A radiant choice for sunny countryside weddings or laid-back celebrations.

8 \_\_\_\_\_\_ 09 \_\_\_\_

## SIMPLE JOY

Beatrice's ruffled rosettes are full of golden yellow petals in the centre, surrounded by rings of outer petals in cooling vanilla tones. Adding lemon to the sorbet colour palette for this special and joyful occasion.

A laid-back beauty, bursting with sunny radiance.

Ideal for sunny country or seaside weddings, joyful Beatrice radiates with warm buttery yellow and light blondes. Her ruffled swirling centre opens out to a shapely rosette. A strong, complex scent with myrrh, hints of fruit and almond.