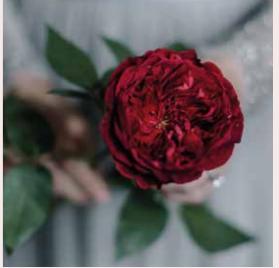

#### THE CLASSIC HEROINE

Tess is our quintessential English red rose. A breathtaking beauty whose deep and dramatic ruffles treasure the golden stamen in her heart.

Opulent, velvet reds with a glint of gold.

A very English period red rose, Tess oozes blackcurrant red tones and sparkles with a shimmering gold stamen. Velvety textured and deep ruffles are both dramatic and nostalgic. A very light scent with a charming hint of tea.