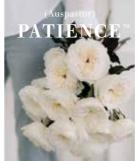

### THE SIMPLY ELEGANT

(Ausboxer)
KEIRA

Patience is a serene and sophisticated character with lace-like petals of ivory simplicity for the classic bride.

#### FOR MORE INSPIRATION VISIT OUR WEBSITE

www.davidaustin.com

Lace-like petals of ivory simplicity.

Patience's milky white petals have a classic creamy centre with hints of pale, buttery yellow. Naturally elegant soft buds ruffle out into sculpted yet delicate cups. An intense and clean scent of Old Rose fused with lemon.