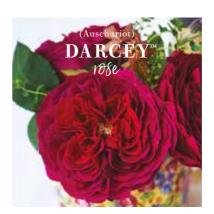

## **BEAUTY**

Darcey's enticing velvety hues with berry richness are deliciously intriguing. A free-spirited beauty that casts a spell in summer or winter soirées.

A bohemian beauty with the richness of summer fruit.

Awash with raspberry red and rich berry tones, Darcey is popular in summer or winter. Full of individuality and intrigue, soft blooms gently unfurl to perfect rosettes.

A light, warm fruity tea perfume with a touch of sandalwood.

Unforgettable magenta hues with a regal passion.

With rich magenta tones evolving into a cool, indigo hue, Kate is a striking rose. Long buds that open into deep cups of wavy petals have a powerful, majestic presence. A sophisticated, pure and fresh scent with hints of lemon and pear drops.