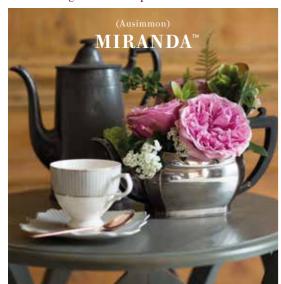

#### THE SHOWSTOPPER

Miranda exudes glitz and glamour, a showstopper of a bloom whose frothy plumage delights with its shades of sugared almond pinks.

A real showstopper with extravagant and shapely blooms.

Miranda courts attention with sugared almond shades and a decadent cherry blossom centre. Her large, shapely rosette blooms with outer petals flecked with natural green that gradually unfurl and fold back. A light, fruity scent with hints of spring flowers.