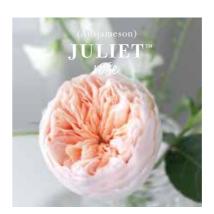

### A WEDDING **FAVOURITE**

A sophisticated hue coupled with a voluminous and distinct shape, Juliet has become a wedding favourite. Her beauty is unquestionably timeless and elegant.

A medium-strong perfume of myrrh with almond, marzipan and vanilla.

A full cupped peach rose with an apricot heart.

Our iconic heroine, Juliet's distinctive voluminous petals ombré beautifully from soft peach to warm apricot.
She has a classic shapely form and full cupped heart. A light scent with the softest hint of tea.