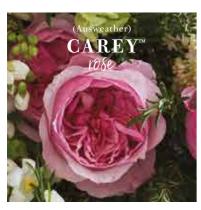

# CAREY

## THE NATURAL BEAUTY

Carey is as fragrant as a freshly gathered bloom. An abundant pink cup that brings the natural beauty of the garden to every occasion.

Timelessly romantic with a natural garden style.

Carey captures the romance of an old-fashioned English Rose with distinctive pink and delicate lilac tones. Her cupped and quartered flowers have abundant petals. A strong fruit and tea scent with hints of grapefruit, cedar wood and musk.