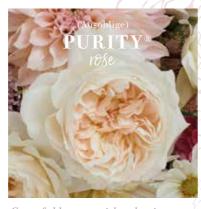

#### THE GRACEFUL **BLUSHING BEAUTY**

Purity is ultra-feminine with a powdery peach dusting. Gentle and delicate she brings a touch of laid-back luxe to any occasion.

Graceful beauty with a dusting of the softest peach.

Purity's pearly white petals have a delicate hint of peach and a romantic dusting of blush in the centre.
Feathery light petals open from a small bud to a magnificent open, relaxed bloom. A fresh and distinctive scent of rose water.