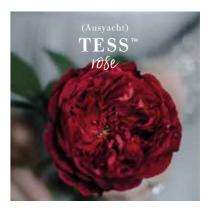

#### THE CLASSIC HEROINE

Tess is our quintessential English red rose. A breathtaking beauty whose deep and dramatic ruffles treasure the golden stamen in her heart.

Opulent, velvet reds with a glint of gold.

A very English period red rose, Tess oozes blackcurrant red tones and sparkles with a shimmering gold stamen. Velvety textured and deep ruffles are both dramatic and nostalgic. A very light scent with a charming hint of tea.