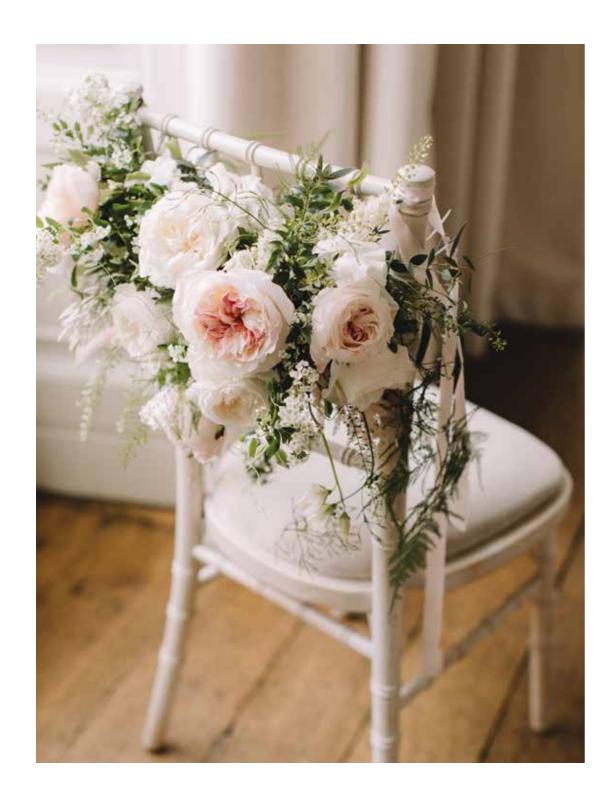

## A ROMANTIC GATHERING

The softest blooms loosely cascade within a floral frame, setting the unforgettable tone for an informal and naturally romantic wedding.

## WELCOME GUESTS WITH A GLORIOUS CASCADE OF ROSES.

A breathtaking story to capture the pure joy of marriage. Full of colour, scent and romance, spools of blush, apricot and vanilla mingle with lush foliage in a naturally inspired setting.

DAVID AUSTIN ROSES — DAVID AUSTIN ROSES

Inspire your florist to create magnificent backdrops and overhead floral arrangements

Dress a mantelpiece with fragrant rose stems intermingled with candlelight