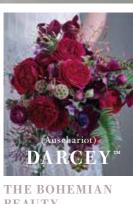

## **BEAUTY**

Darcey's enticing velvety hues with berry richness are deliciously intriguing. A free-spirited beauty that casts a spell in summer or winter soirées.

A bohemian beauty with the richness of summer fruit.

Awash with raspberry red and rich berry tones, Darcey is popular in summer or winter. Full of individuality and intrigue, soft blooms gently unfurl to perfect rosettes.

A light, warm fruity tea perfume with a touch of sandalwood.

Unforgettable magenta hues with a regal passion.

With rich magenta tones evolving into a cool, indigo hue, Kate is a striking rose. Long buds that open into deep cups of wavy petals have a powerful, majestic presence. A sophisticated, pure and fresh scent with hints of lemon and pear drops.