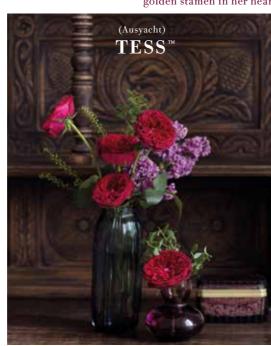

#### THE CLASSIC HEROINE

Tess is our quintessential English red rose. A breathtaking beauty whose deep and dramatic ruffles treasure the golden stamen in her heart.

Opulent, velvet reds with a glint of gold.

A very English period red rose, Tess oozes blackcurrant red tones and sparkles with a shimmering gold stamen. Velvety textured and deep ruffles are both dramatic and nostalgic. A very light scent with a charming hint of tea.