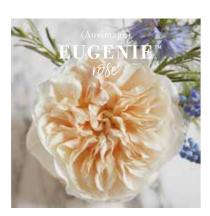

## 3 NEW varieties

TO OUR CUT ROSE COLLECTION.

Available from Spring 2019 onwards.

Exquisite, pastel shades of peaches and cream.

A delicate and divinely coloured rose, Eugenie has a pretty blush apricot and peach centre that diffuses outwards to paler, creamy tones. Her wonderfully frilly petals are both captivating and characterful. A medium to strong scent of myrrh and aniseed.