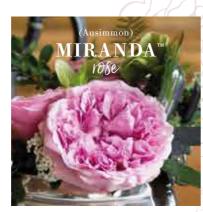

#### THE SHOWSTOPPER

Miranda exudes glitz and glamour, a showstopper of a bloom whose frothy plumage delights with its shades of sugared almond pinks.

A real showstopper with extravagant and shapely blooms.

Miranda courts attention with sugared almond shades and a decadent cherry blossom centre. Her large, shapely rosette blooms with outer petals flecked with natural green that gradually unfurl and fold back. A light, fruity scent with hints of spring flowers.