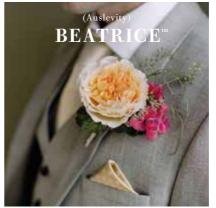

#### THE RAY OF SUNSHINE

Beatrice opens to reveal a heart of pure warmth and joy. A radiant choice for sunny countryside weddings or laid-back celebrations.

8 \_\_\_\_\_\_ 09 \_\_\_\_

## SIMPLE JOY

Beatrice's ruffled rosettes are full of golden yellow petals in the centre, surrounded by rings of outer petals in cooling vanilla tones. Adding lemon to the sorbet colour palette for this special and joyful occasion.

A laid-back beauty, bursting with sunny radiance.

Ideal for sunny country or seaside weddings, joyful Beatrice radiates with warm buttery yellow and light blondes. Her ruffled swirling centre opens out to a shapely rosette. A strong, complex scent with myrrh, hints of fruit and almond.