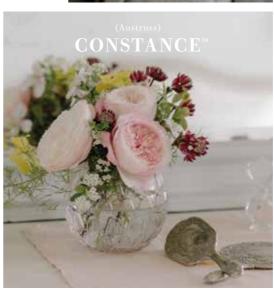

THE PRETTY BALLERINA

Constance is a Cinderella ballgown with layers of delicate ombré petals. Ballet-slipper pinks and watercolour hues mingle in this fairy tale dream.

Juliet's shapely form and luminous peach tones are unmistakable. A deep, cupped rose with voluminous petals that make her one of our signature blooms.

Pretty in pink – Cinderella's choice for a fairy tale dream.

Constance is so feminine with layers of ballet pinks and deeper hues opening from a cream heart in a billowy ballgown shape. Each rose is different from the palest cream and pink to deeper pink tones but all are equally enchanting. An elegant fruity perfume with hints of apple and pear.