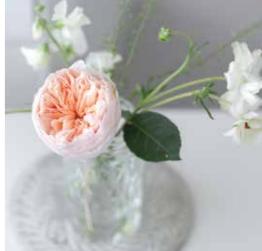

A medium-strong perfume of myrrh with almond, marzipan and vanilla.

A full cupped peach rose with an apricot heart.

Our iconic heroine, Juliet's distinctive voluminous petals ombré beautifully from soft peach to warm apricot.
She has a classic shapely form and full cupped heart. A light scent with the softest hint of tea.