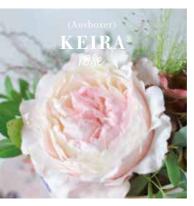

#### THE HOPELESS ROMANTIC

Keira's shades of marshmallow and blush give her a quirky modern feel. With ruffled raspberry ripple petals, she's eccentrically English.

### THE SIMPLY ELEGANT

(Ausboxer)
KEIRA

Patience is a serene and sophisticated character with lace-like petals of ivory simplicity for the classic bride.

Eccentrically English with glorious raspberry ripple hues.

Keira's marbled petals are a playful mix of creamy marshmallow and mid raspberry pink. Ruffled and romantic, each and every bloom is gloriously unpredictable.