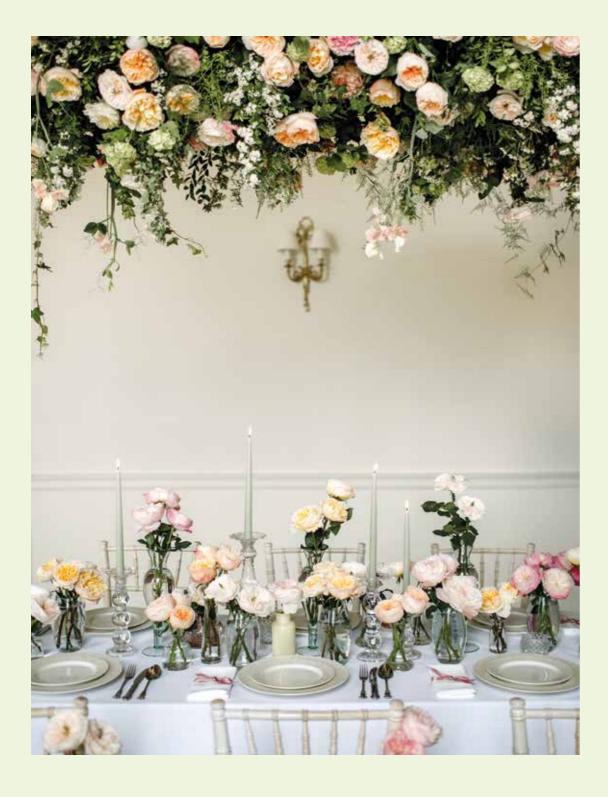

## A ROMANTIC GATHERING

The softest blooms loosely cascade within a floral frame, setting the unforgettable tone for an informal and naturally romantic wedding.

## WELCOME GUESTS WITH A GLORIOUS CASCADE OF ROSES.

A breathtaking story to capture the pure joy of marriage. Full of colour, scent and romance, spools of blush, apricot and vanilla mingle with lush foliage in a naturally inspired setting.

DAVID AUSTIN ROSES — DAVID AUSTIN ROSES

Inspire your florist to create magnificent backdrops and overhead floral arrangements

Dress a mantelpiece with fragrant rose stems intermingled with candlelight