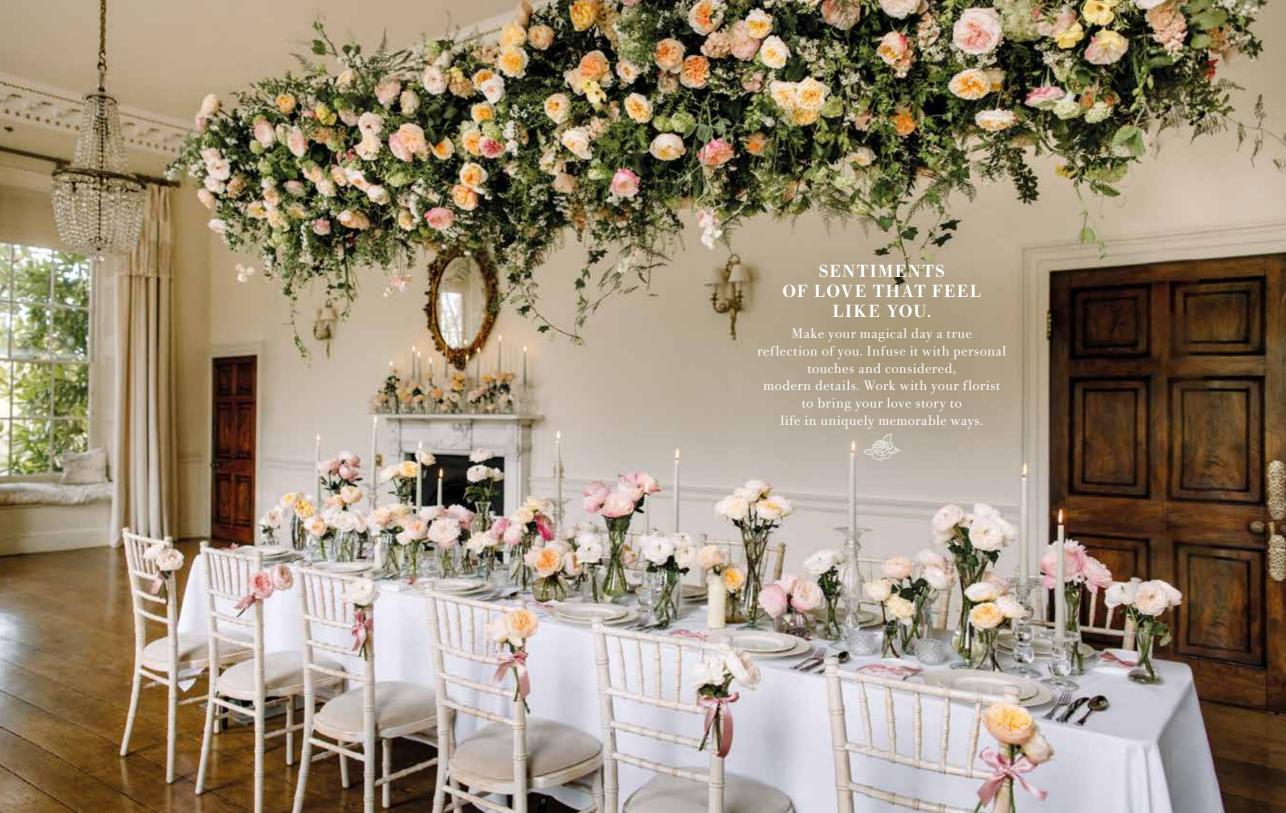

## WELCOME GUESTS WITH A GLORIOUS CASCADE OF ROSES.

A breathtaking story to capture the pure joy of marriage. Full of colour, scent and romance, spools of blush, apricot and vanilla mingle with lush foliage in a naturally inspired setting.

DAVID AUSTIN ROSES — DAVID AUSTIN ROSES

Inspire your florist to create magnificent backdrops and overhead floral arrangements

Dress a mantelpiece with fragrant rose stems intermingled with candlelight