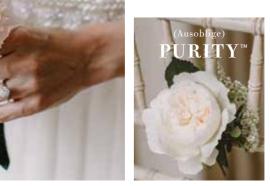

#### THE GRACEFUL **BLUSHING BEAUTY**

Purity is ultra-feminine with a powdery peach dusting. Gentle and delicate she brings a touch of laid-back luxe to any occasion.

### THE SIMPLY ELEGANT

(Ausboxer)
KEIRA

Patience is a serene and sophisticated character with lace-like petals of ivory simplicity for the classic bride.

Graceful beauty with a dusting of the softest peach.

Purity's pearly white petals have a delicate hint of peach and a romantic dusting of blush in the centre.
Feathery light petals open from a small bud to a magnificent open, relaxed bloom. A fresh and distinctive scent of rose water.

#### FOR MORE INSPIRATION VISIT OUR WEBSITE

www.davidaustin.com

Lace-like petals of ivory simplicity.

Patience's milky white petals have a classic creamy centre with hints of pale, buttery yellow. Naturally elegant soft buds ruffle out into sculpted yet delicate cups. An intense and clean scent of Old Rose fused with lemon.