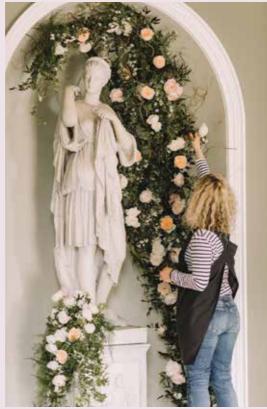

## A ROMANTIC GATHERING

The softest blooms loosely cascade within a floral frame, setting the unforgettable tone for an informal and naturally romantic wedding.

## WELCOME GUESTS WITH A GLORIOUS CASCADE OF ROSES.

A breathtaking story to capture the pure joy of marriage. Full of colour, scent and romance, spools of blush, apricot and vanilla mingle with lush foliage in a naturally inspired setting.

DAVID AUSTIN ROSES — DAVID AUSTIN ROSES

Inspire your florist to create magnificent backdrops and overhead floral arrangements

Dress a mantelpiece with fragrant rose stems intermingled with candlelight