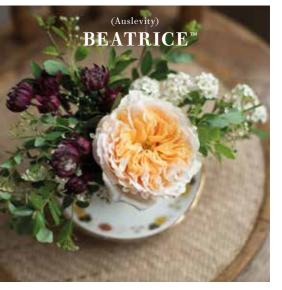

#### THE RAY OF SUNSHINE

Beatrice opens to reveal a heart of pure warmth and joy. A radiant choice for sunny countryside weddings or laid-back celebrations.

8 \_\_\_\_\_\_ 09 \_\_\_\_

## SIMPLE JOY

Beatrice's ruffled rosettes are full of golden yellow petals in the centre, surrounded by rings of outer petals in cooling vanilla tones. Adding lemon to the sorbet colour palette for this special and joyful occasion.

A laid-back beauty, bursting with sunny radiance.

Ideal for sunny country or seaside weddings, joyful Beatrice radiates with warm buttery yellow and light blondes. Her ruffled swirling centre opens out to a shapely rosette. A strong, complex scent with myrrh, hints of fruit and almond.