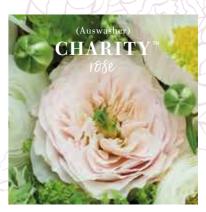

THE PLAYFUL BOTANICAL

Charity gradually unfurls to reveal a whimsical lime green stamen at her heart. A playful twist in our adventurous English Rose.

14 \_\_\_\_\_\_\_ 15

Delicate tones with a delightful botanical twist.

Charity's peach-pink petals have a touch of whimsy and drama with a stand-out lime green stamen. A surprising and delightful botanical twist for a playful and modern choice. A complex perfume of sweet violet, musk and vanilla.