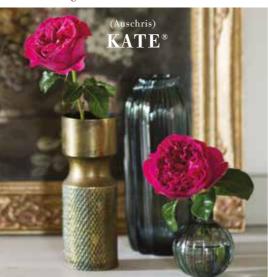

#### THE QUEEN OF PASSION

Kate has a modern jewel-like intensity with regal magenta tones. Her sophisticated allure is a striking addition amongst softer shades.

A light, warm fruity tea perfume with a touch of sandalwood.

Unforgettable magenta hues with a regal passion.

With rich magenta tones evolving into a cool, indigo hue, Kate is a striking rose. Long buds that open into deep cups of wavy petals have a powerful, majestic presence. A sophisticated, pure and fresh scent with hints of lemon and pear drops.