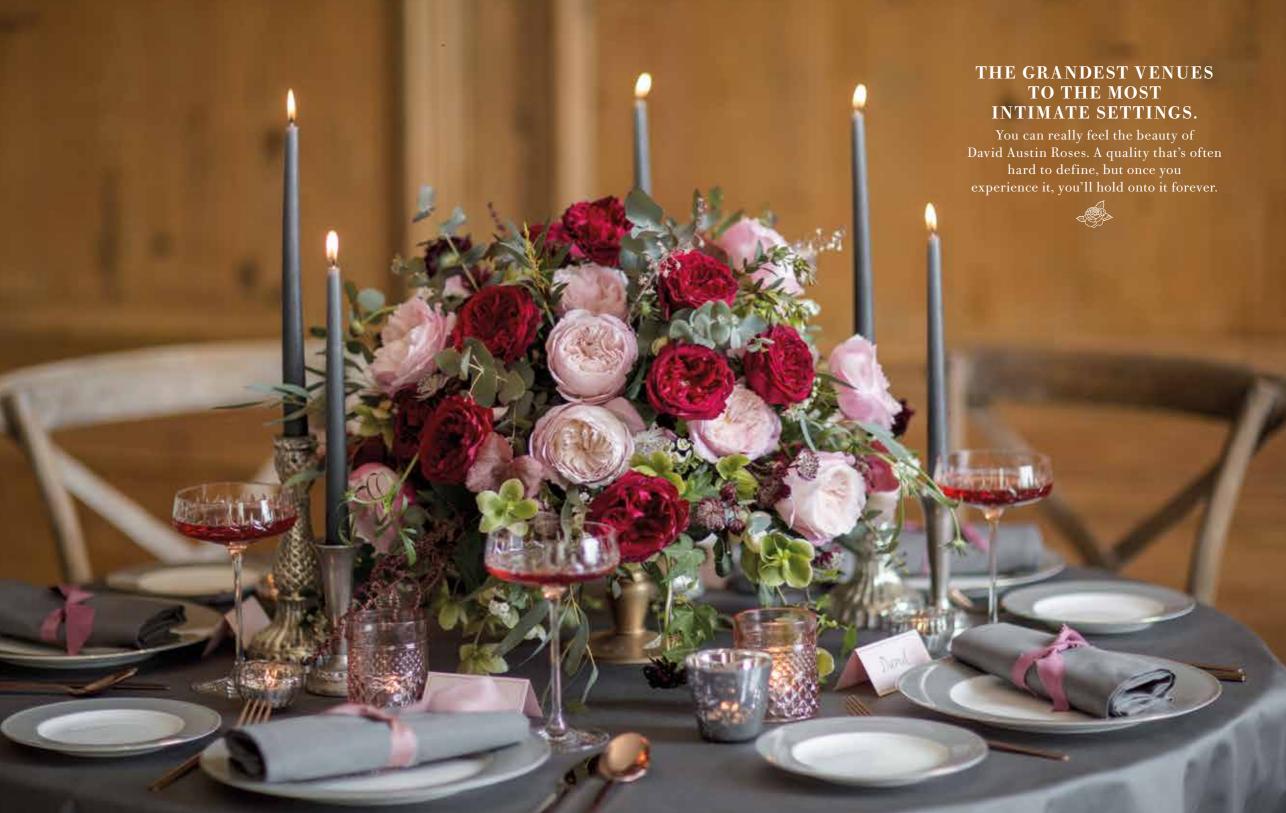

## A MARRIAGE OF SERENITY

## SET AN ELEGANT AND TIMELESSLY CLASSIC WEDDING SCENE.

Romance is effortlessly captured in symmetrical arrangements overflowing with voluminous roses in the prettiest pastels.

The gentle warmth of sunlight releases their soft, lingering fragrance.

DAVID AUSTIN ROSES DAVID AUSTIN ROSES

Inimitable and *iconic*, our roses are the ultimate muse for florists

The coveted blooms for weddings and events

#### THE HOPELESS ROMANTIC

Keira's shades of marshmallow and blush give her a quirky modern feel. With ruffled raspberry ripple petals, she's eccentrically English.

#### THE GRACEFUL **BLUSHING BEAUTY**

Purity is ultra-feminine with a powdery peach dusting. Gentle and delicate she brings a touch of laid-back luxe to any occasion.

### THE SIMPLY ELEGANT

(Ausboxer)
KEIRA

Patience is a serene and sophisticated character with lace-like petals of ivory simplicity for the classic bride.

### A WEDDING **FAVOURITE**

A sophisticated hue coupled with a voluminous and distinct shape, Juliet has become a wedding favourite. Her beauty is unquestionably timeless and elegant.