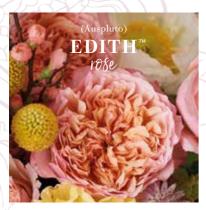

## A MIDSUMMER SUNSET

Edith is a fabulously flamboyant two-toned beauty. A vibrant halo of soft raspberry pinks feature on her outer petals surrounding the inner petals in shades of old gold, apricot and yellow.

3 8

DAVID AUSTIN ROSES — DAVID AUSTIN ROSES

A fabulously flamboyant midsummer sunset.

Edith is an unusual two-toned bloom with shades of apricot, gold and yellow with a halo of soft pink outer petals. Our wild card, her vivid flamboyant character embodies a relaxed vibe. A strong and sweet, fruity scent with undertones of myrrh.