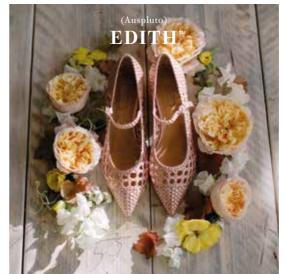

## A MIDSUMMER SUNSET

Edith is a fabulously flamboyant two-toned beauty. A vibrant halo of soft raspberry pinks feature on her outer petals surrounding the inner petals in shades of old gold, apricot and yellow.

3 8

DAVID AUSTIN ROSES — DAVID AUSTIN ROSES

A fabulously flamboyant midsummer sunset.

Edith is an unusual two-toned bloom with shades of apricot, gold and yellow with a halo of soft pink outer petals. Our wild card, her vivid flamboyant character embodies a relaxed vibe. A strong and sweet, fruity scent with undertones of myrrh.