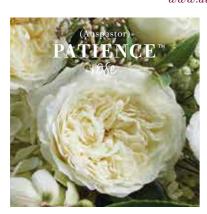

### THE SIMPLY ELEGANT

(Ausboxer)
KEIRA

Patience is a serene and sophisticated character with lace-like petals of ivory simplicity for the classic bride.

#### FOR MORE INSPIRATION VISIT OUR WEBSITE

www.davidaustin.com

Lace-like petals of ivory simplicity.

Patience's milky white petals have a classic creamy centre with hints of pale, buttery yellow. Naturally elegant soft buds ruffle out into sculpted yet delicate cups. An intense and clean scent of Old Rose fused with lemon.