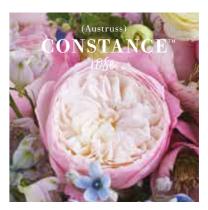

THE PRETTY BALLERINA

Constance is a Cinderella ballgown with layers of delicate ombré petals. Ballet-slipper pinks and watercolour hues mingle in this fairy tale dream.

Juliet's shapely form and luminous peach tones are unmistakable. A deep, cupped rose with voluminous petals that make her one of our signature blooms.

Pretty in pink – Cinderella's choice for a fairy tale dream.

Constance is so feminine with layers of ballet pinks and deeper hues opening from a cream heart in a billowy ballgown shape. Each rose is different from the palest cream and pink to deeper pink tones but all are equally enchanting. An elegant fruity perfume with hints of apple and pear.